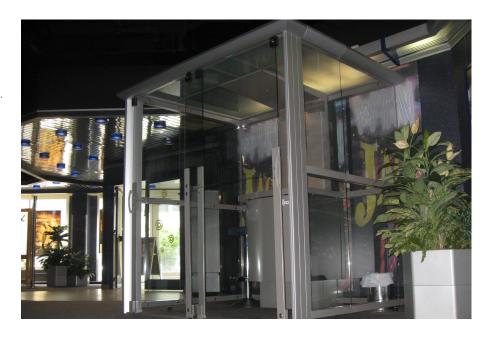

# SMOKING CABIN

Euromate's freestanding, modular smoking cabin can be installed everywhere. In a public area, near a coffee corner, inside your office or in a corridor. Thanks to its unique filtration system the cabin not only removes tobacco smoke, it also improves the overall indoor air quality, as the clean air is recirculated.

The smoking cabins blend in perfectly with virtually any environment thanks to their stylish and elegant design. The transparent walls are made of safety glass. It creates pleasant open feeling for smokers, so they do not feel left out.

#### THE SOLUTION

The branch of Casino Royal in Erfurt has 36 very different gaming machines and 8 internet stations. Thus, the maximum number of visitors is about 40 persons. With about 65% of our customers being smokers, all of whom are not smoking at the same time, we planned 2 smoking cabins 'Espace' for 6-7 people. In agreement with Casino Royal, the cabins were placed as centrally as possible in the spacious rooms of the casino in Erfurt, so that the smokers always stay close to the action and can keep an eye on their gaming machine, even when smoking. The transparent design guarantees the smoker a panoramic view. In March 2011, the smoking cabins were installed and put into operation by the Euromate installation team.