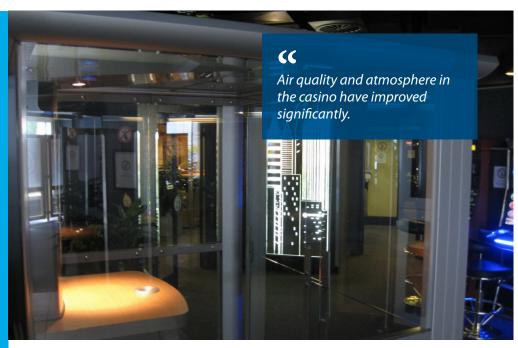

*Mr. Dengel*, Sales Manager of Casino Royal: "After installing the smoking cabins, the indoor air quality and atmosphere in the casino have improved substantially.

Clothes no longer smell of nicotine - even after a long visit to the casino. The smoking cabins are very well accepted and used by

our customers. The positive side is that the customers can still observe the gaming machines through the open glass structure. And the gaming machines - installed in the franchises with the smoking cabins - are frequented more, which is reflected in our sales."