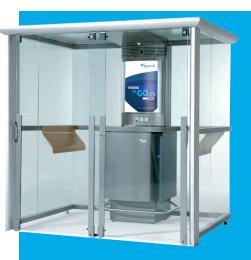

# SMOKING CABIN

Euromate's freestanding, modular smoking cabin can be installed everywhere. In a public area, near a coffee corner, inside your office or in a corridor. Thanks to its unique filtration system the cabin not only removes tobacco smoke, it also improves the overall indoor air quality, as the clean air is recirculated.

#### **Features of the Smoking Cabin:**

- Transparent solution (blends in perfectly)
- Complete capturing of tobacco smoke
- Clean ambient air; in spite of smoking in the same room
- Low-noise filtration
- Automatic switch-on; when a user enters the cabin
- Low service costs
- Flexible all-round service