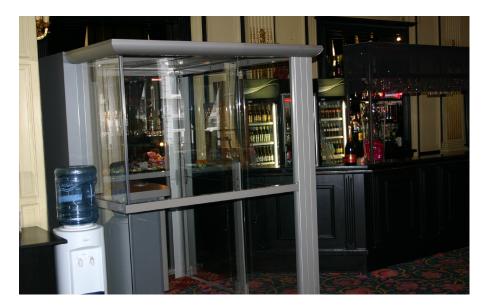

# **THE SOLUTION**

The closed smoking cabins of Euromate are easy to install and take up little floor space. In short: ideal for in a casino.

In Casino de Namur, three smoking cabins (incl. self-closing sliding doors) have been installed, type Espace. Two smoking cabins are placed near the gaming tables and one right next to the gaming machines.

In Casino de Spa, two smoking cabins (incl. self-closing sliding doors) are installed, one type Espace and a smaller model type Compact. One smoking cabin is placed in the (over 300 years old) ballroom - near the gaming tables - and the other one near the gaming machines.