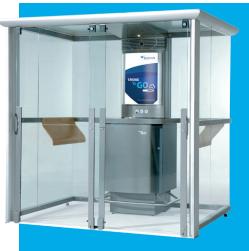

# SMOKING CABIN

Euromate's freestanding, modular smoking cabin can be installed everywhere. In a public area, near a coffee corner, inside your office or in a corridor. Thanks to its unique filtration system the cabin not only removes tobacco smoke, it also improves the overall indoor air quality, as the clean air is recirculated.

#### Features of the Smoking Cabin:

- Guests no longer need to go outside to smoke; this makes guests spend more time in the casino and they don't need to interrupt their games of chance.
- Odour nuisance has completely disappeared; the smoking cabin doesn't just extract the tobacco smoke very effectively, but also the unpleasant tobacco odour.
- Stylish design; the smoking cabin is no eyesore; the design blends into the environment.

The smoking cabins blend in perfectly with virtually any environment thanks to their stylish and elegant design. The transparent walls are made of safety glass. It creates pleasant open feeling for smokers, so they do not feel left out.