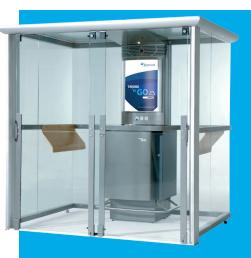

# SMOKING CABIN

Euromate's freestanding, modular smoking cabin can be installed everywhere. In a public area, near a coffee corner, inside your office or in a corridor. Thanks to its unique filtration system the cabin not only removes tobacco smoke, it also improves the overall indoor air quality, as the clean air is recirculated.

#### **Features of the Smoking Cabin:**

- Transparent solution.
- Total extraction of tobacco smoke and unpleasant odours.
- Clean air environment despite smoking in the same area.
- Silent filtration, almost noiseless.
- Automatic activation upon user access (movement sensor).
- Low maintenance.
- Comprehensive, flexible service.

The smoking cabins blend in perfectly with virtually any environment thanks to their stylish and elegant design. The transparent walls are made of safety glass. It creates pleasant open feeling for smokers, so they do not feel left out.