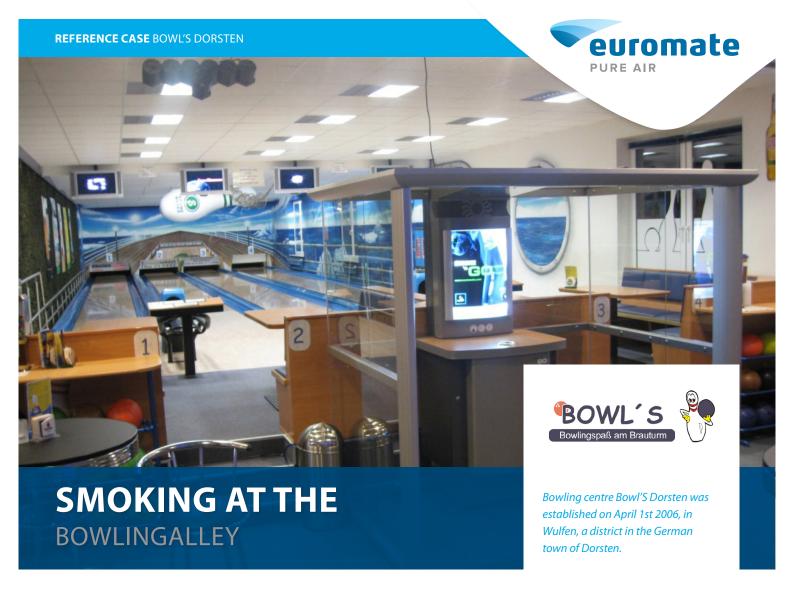

The bowling alley is run by Mr. and Mrs. Sawatzki (with the help of five temporary staff) and offers its guests four bowling alleys, billiard tables, darts, and other entertainment facilities.

### THE SOLUTION

Bowling centre Bowl'S Dorsten has four bowling alleys and other entertainment facilities. The maximum capacity of the bowling alley is 40 persons. Based on an average of around 40% smokers, not all smoking simultaneously, a smoking cabin Espace for 6-7 persons was decided. The location was, together with the Sawatzki's, fixed in direct proximity of the bowling alleys so that the smoker remains close to the game and does not miss another player's throw. The transparent design allows the smoker to keep a full overview of the game. The Smoke 'n Go system was mounted in October 2008 and put into operation by an assembly team of Euromate.