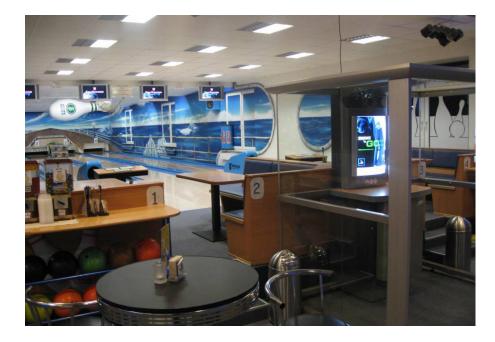

### THE SOLUTION

Bowling centre Bowl'S Dorsten has four bowling alleys and other entertainment facilities. The maximum capacity of the bowling alley is 40 persons. Based on an average of around 40% smokers, not all smoking simultaneously, a smoking cabin Espace for 6-7 persons was decided. The location was, together with the Sawatzki's, fixed in direct proximity of the bowling alleys so that the smoker remains close to the game and does not miss another player's throw. The transparent design allows the smoker to keep a full overview of the game. The Smoke 'n Go system was mounted in October 2008 and put into operation by an assembly team of Euromate.