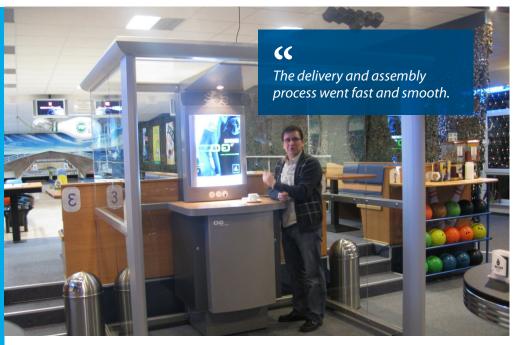

and support which helped us in our decision consultation to 6-7 persons, made by Euromate. The delivery and assembly process went fast and smooth, allowing us to offer our customers this sophisticated and optically appealing solution by the beginning of the cold season."

### THE SOLUTION

Bowling centre Bowl'S Dorsten has four bowling alleys and other entertainment facilities. The maximum capacity of the bowling alley is 40 persons. Based on an average of around 40% smokers, not all smoking simultaneously, a smoking cabin Espace for 6-7 persons was decided. The location was, together with the Sawatzki's, fixed in direct proximity of the bowling alleys so that the smoker remains close to the game and does not miss another player's throw. The transparent design allows the smoker to keep a full overview of the game. The Smoke 'n Go system was mounted in October 2008 and put into operation by an assembly team of Euromate.